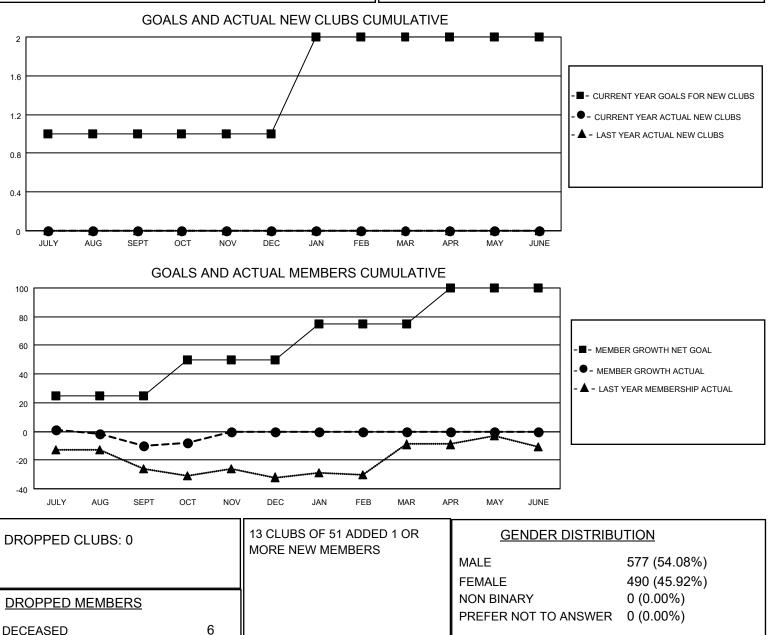

## District A 5

Results as of: 10/31/2022

| Clubs                 |               |           |               | Members               |                         |                         |                                                    |
|-----------------------|---------------|-----------|---------------|-----------------------|-------------------------|-------------------------|----------------------------------------------------|
| RESULTS FOR 2022-2023 |               |           |               | RESULTS FOR 2022-2023 |                         |                         |                                                    |
| QUARTER               | NEW CLUB GOAL | NEW CLUBS | DROPPED CLUBS | QUARTER MEN           | IBER GROWTH NET<br>GOAL | MEMBER GROWTH<br>ACTUAL | DROPPED<br>MEMBERS ACTUAL<br>(including transfers) |
| JULY/AUG/SEPT         | 1             | 0         | 0             | JULY/AUG/SEPT         | 25                      | 21                      | 25                                                 |
| OCT/NOV/DEC           | 0             | 0         | 0             | OCT/NOV/DEC           | 25                      | 17                      | 12                                                 |
| JAN/FEB/MAR           | 1             | 0         | 0             | JAN/FEB/MAR           | 25                      | 0                       | 0                                                  |
| APR/MAY/JUNE          | 0             | 0         | 0             | APR/MAY/JUNE          | 25                      | 0                       | 0                                                  |